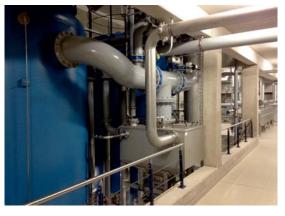

### **APPLICATION**

- Water purification plants
- Drinking water treatment plants

#### PRODUCT DESCRIPTION

Stainless steel tank installed downstream or between filters with inspection openings:

- for transmission
- for visual inspection
- for sampling

The sludge water produced by backflushing of the filter and for checking the function of automatic air valves. Integration of several filter discharge pipes of varying dimensions is possible.