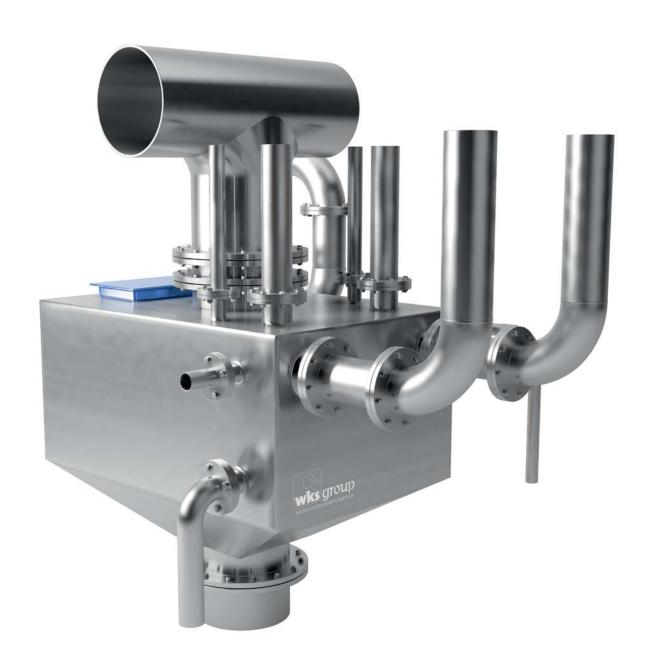

#### PRODUCT DESCRIPTION

Stainless steel tank installed downstream or between filters with inspection openings:

- for transmission
- for visual inspection
- for sampling

The sludge water produced by backflushing of the filter and for checking the function of automatic air valves. Integration of several filter discharge pipes of varying dimensions is possible.

#### **DESIGN FEATURES**

- Tank made of stainless steel
- Completely enclosed design with air supply and ventilation connection
- The pipes to be joined in are connected with fixed flanges
- Inspection opening with inspection cover
- Connection dimension of discharge pipe from 150 to 500 mm