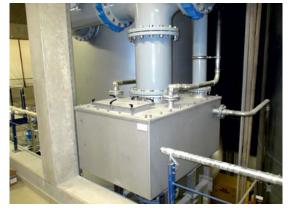

#### PRODUCT DESCRIPTION

Stainless steel tank installed downstream or between filters with inspection openings:

- for transmission
- for visual inspection
- for sampling

The sludge water produced by backflushing of the filter and for checking the function of automatic air valves. Integration of several filter discharge pipes of varying dimensions is possible.

#### **DESIGN FEATURES**

- Tank made of stainless steel
- Completely enclosed design with air supply and ventilation connection
- The pipes to be joined in are connected with fixed flanges
- Inspection opening with inspection cover
- Connection dimension of discharge pipe from 150 to 500 mm