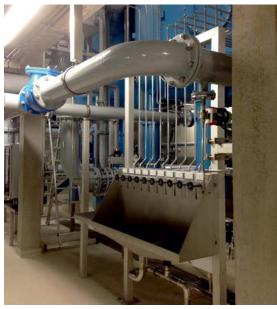

#### PRODUCT DESCRIPTION

Stand made of stainless-steel for sampling of water fed in via sampling pipes. Designed to maintain driest possible conditions for the installation of analytical measuring equipment and accessories.

#### **DESIGN FEATURES**

- Stand made of stainless-steel
- Bolted/anchor fixing or with frame
- Inlet and outlet pipes made of stainlesssteel
- Inlet pipes of various dimensions available
- Number of taps customisable (1–15)
- Funnel-shaped basin bottom
- Sheet metal walls functioning as splashguards
- Sampling valves can be flame-cleaned, with extended discharge section to ensure laminar, bubble-free flow
- Insertable stainless-steel sheet into basin when sampling vessels required to stand in an upright position