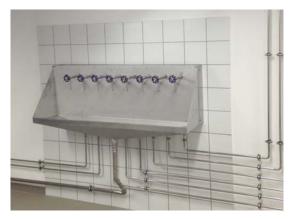

#### PRODUCT DESCRIPTION

Stand made of stainless-steel for sampling of water fed in via sampling pipes. Designed to maintain driest possible conditions for the installation of analytical measuring equipment and accessories.

#### **DESIGN FEATURES**

- Stand made of stainless-steel
- Bolted/anchor fixing or with frame
- Inlet and outlet pipes made of stainlesssteel
- Inlet pipes of various dimensions available
- Number of taps customisable (1–15)
- Funnel-shaped basin bottom
- Sheet metal walls functioning as splashguards
- Sampling valves can be flame-cleaned, with extended discharge section to ensure laminar, bubble-free flow
- Insertable stainless-steel sheet into basin when sampling vessels required to stand in an upright position