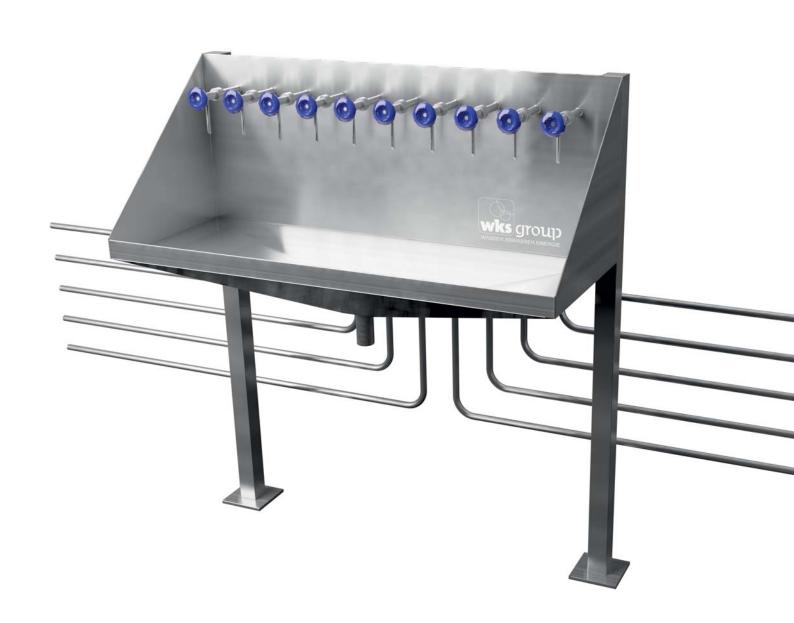

#### PRODUCT DESCRIPTION

Stand made of stainless-steel for sampling of water fed in via sampling pipes. Designed to maintain driest possible conditions for the installation of analytical measuring equipment and accessories.

#### **DESIGN FEATURES**

- Stand made of stainless-steel
- Bolted/anchor fixing or with frame
- Inlet and outlet pipes made of stainlesssteel
- Inlet pipes of various dimensions available
- Number of taps customisable (1–15)
- Funnel-shaped basin bottom
- Sheet metal walls functioning as splashguards
- Sampling valves can be flame-cleaned, with extended discharge section to ensure laminar, bubble-free flow
- Insertable stainless-steel sheet into basin when sampling vessels required to stand in an upright position

#### ADVANTAGES

- Simple, reliable, functional and safe
- Durable (stainless-steel)
- Clear layout
- Spacious layout for easy sampling