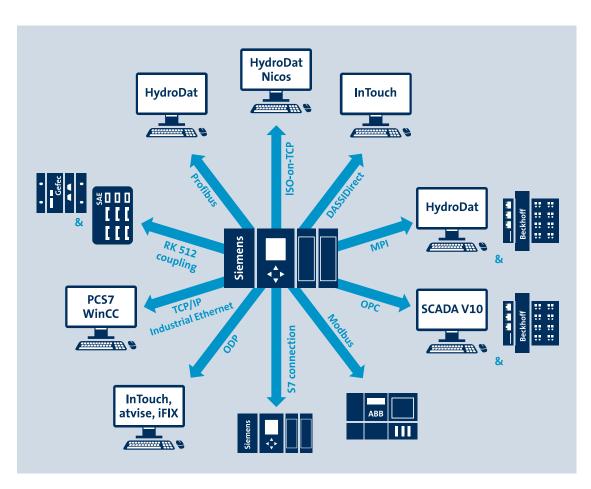

### PRODUCT DESCRIPTION

Siemens offers a large number of coupling options. Both the hardware topology and the protocol used can be adapted to relevant requirements.

#### HARDWARE TOPOLOGY

- Ethernet/wireless LAN
- Two-wire bus system
- Serial connection

## PROTOCOLS (SELECTION)

- Profinet/ISO-on-TCP/Modbus-TCP
- Profibus DP/MPI/M-Bus/Modbus-RTU
- RK512